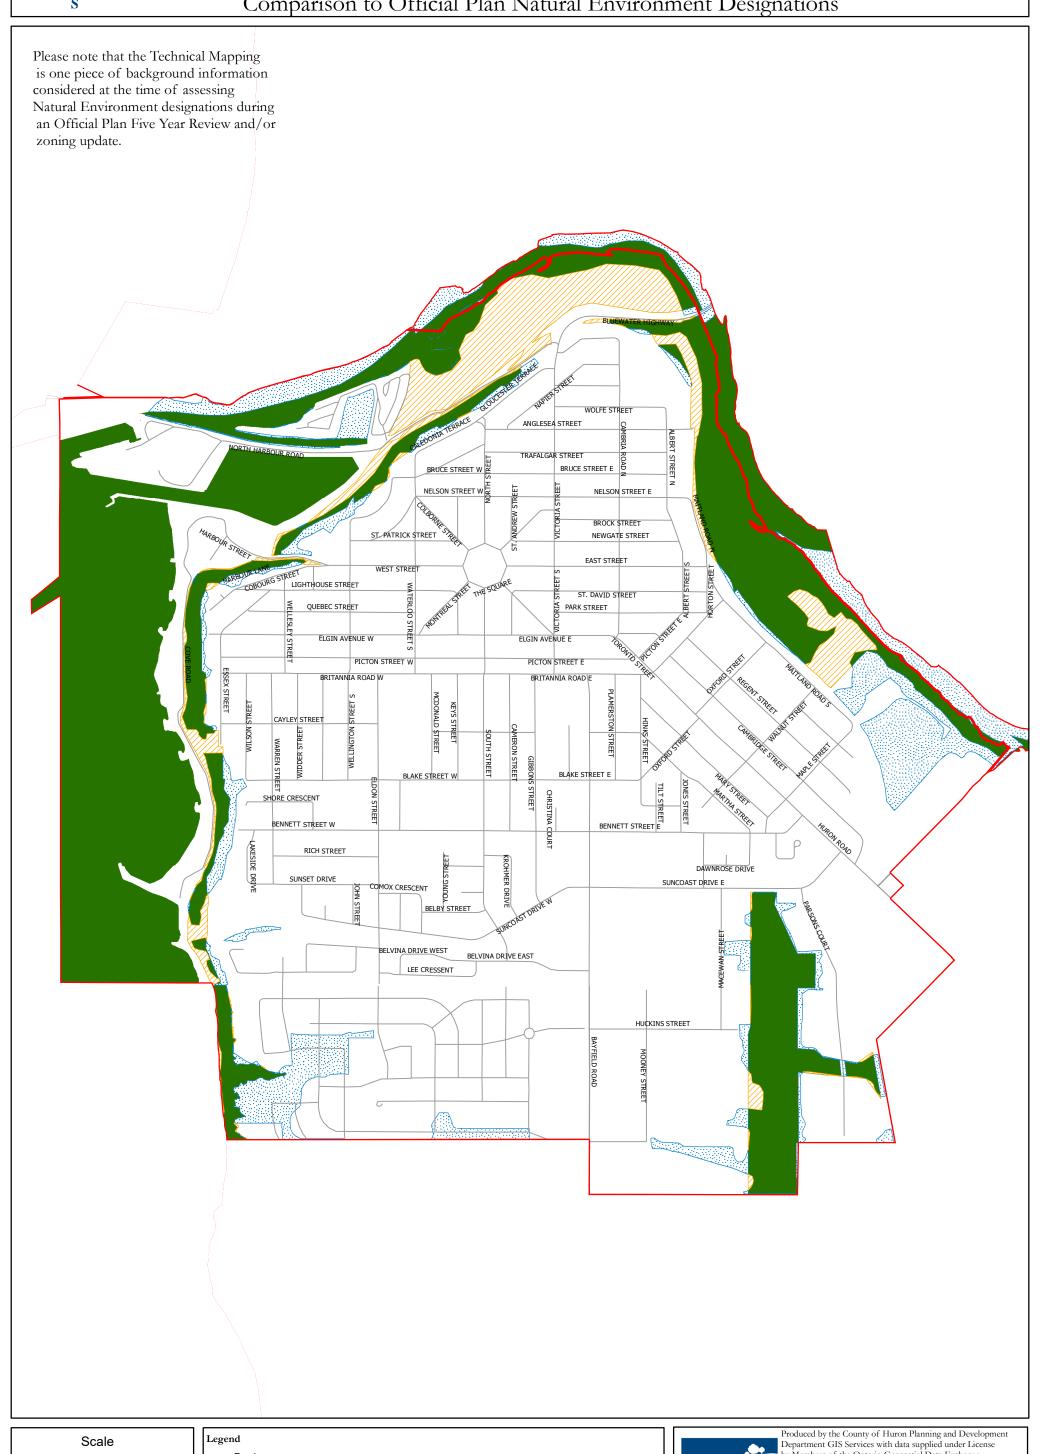

## Natural Environment Update for Huron County Technical Mapping Town of Goderich

Comparison to Official Plan Natural Environment Designations

1:14,970 300 600 Meters

Natural Environment Designations in current Local Official Plans supported by NHP Technical Document Natural Environment Designations not supported by NHP Technical Document Natural Environment features supported by NHP Technical Document (not currently designated)